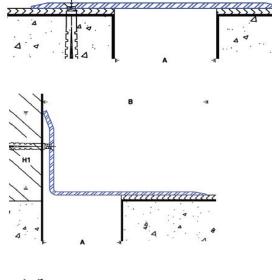

## ΔΑΠΕΔΟΥ 🔲 F.SS-PL, 2F.SS-PL, 3F.SS-PL, F.SS-GR

Ανοξείδωτος χάλυβας - Εμπορικοί & Βιομηχανικοί χώροι

Χρήση: Δάπεδα κυκλοφορίας πεζών, οχημάτων και περονοφόρων με συμπαγείς τροχούς. Τοποθέτηση σε τελειωμένη δαπεδόστρωση.

-> Συμβατά προϊόντα υδατοστεγανότητας και πυροφραγής διαθέσιμα <-

В

F.SS-PL/C2

2F.SS-PL

F.SS-PL