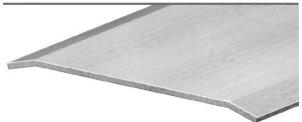

## ΔΑΠΕΔΟΥ 🔲 F.SS-PL, 2F.SS-PL, 3F.SS-PL, F.SS-GR

Ανοξείδωτος χάλυβας - Εμπορικοί & Βιομηχανικοί χώροι

Χρήση: Δάπεδα κυκλοφορίας πεζών, οχημάτων και περονοφόρων με συμπαγείς τροχούς. Τοποθέτηση σε τελειωμένη δαπεδόστρωση.

Υλικά: - Ανοξείδωτος χάλυβας AISI 304 ή AISI 316 σατινέ. Τα αρμοκάλυπτρα παραδίδονται προτρυπημένα για φρεζάτες βίδες.

- Άλλες ποιότητες ανοξείδωτου χάλυβα ή διαφορετικές υφές επιφάνειας διαθέσιμες κατόπιν ζήτησης.
- Ειδικέs διαστάσειs εκτόs του παρακάτω πίνακα διαθέσιμεs κατόπιν απαίτησηs.