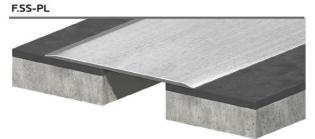

## ΔΑΠΕΔΟΥ 🔲 F.SS-PL, 2F.SS-PL, 3F.SS-PL, F.SS-GR

Ανοξείδωτος χάλυβας - Εμπορικοί & Βιομηχανικοί χώροι

Χρήση: Δάπεδα κυκλοφορίας πεζών, οχημάτων και περονοφόρων με συμπαγείς τροχούς. Τοποθέτηση σε τελειωμένη δαπεδόστρωση.

Υλικά: - Ανοξείδωτος χάλυβας AISI 304 ή AISI 316 σατινέ. Τα αρμοκάλυπτρα παραδίδονται προτρυπημένα για φρεζάτες βίδες.

- Άλλες ποιότητες ανοξείδωτου χάλυβα ή διαφορετικές υφές επιφάνειας διαθέσιμες κατόπιν ζήτησης.
- Ειδικέs διαστάσειs εκτόs του παρακάτω πίνακα διαθέσιμεs κατόπιν απαίτησηs.