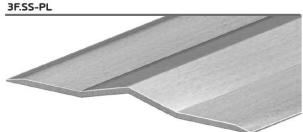

## ΔΑΠΕΔΟΥ 🔲 F.SS-PL, 2F.SS-PL, 3F.SS-PL, F.SS-GR

Ανοξείδωτος χάλυβας - Εμπορικοί & Βιομηχανικοί χώροι

Χρήση: Δάπεδα κυκλοφορίας πεζών, οχημάτων και περονοφόρων με συμπαγείς τροχούς. Τοποθέτηση σε τελειωμένη δαπεδόστρωση.

Πρόσθετα χαρακτηριστικά: <u>2F.SS-PL</u>: Κατάλληλο για αρμούς με ανισόπεδες πλευρές. 3F.SS-PL: Για αρμούς πλάτους πάνω από 50χλστ σε χώρους κυκλοφορίας πολύ μεγαλων φορτίων F.SS-GR: Εμφανής επιφάνεια με αυλακώσεις για επιπλέον αντιολισθητικότητα.