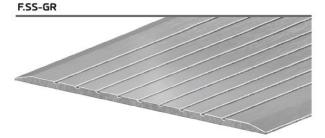

## ΔΑΠΕΔΟΥ 🔲 F.SS-PL, 2F.SS-PL, 3F.SS-PL, F.SS-GR

Ανοξείδωτος χάλυβας - Εμπορικοί & Βιομηχανικοί χώροι

Χρήση: Δάπεδα κυκλοφορίας πεζών, οχημάτων και περονοφόρων με συμπαγείς τροχούς. Τοποθέτηση σε τελειωμένη δαπεδόστρωση.

Πρόσθετα χαρακτηριστικά: <u>2F.SS-PL</u>: Κατάλληλο για αρμούς με ανισόπεδες πλευρές. 3F.SS-PL: Για αρμούς πλάτους πάνω από 50χλστ σε χώρους κυκλοφορίας πολύ μεγαλων φορτίων F.SS-GR: Εμφανής επιφάνεια με αυλακώσεις για επιπλέον αντιολισθητικότητα.