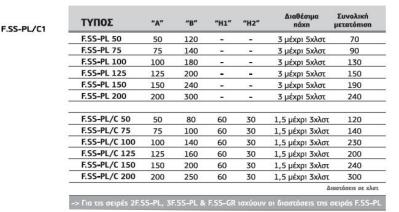

Υλικά: - Ανοξείδωτος χάλυβας AISI 304 ή AISI 316 σατινέ. Τα αρμοκάλυπτρα παραδίδονται προτρυπημένα για φρεζάτες βίδες.

- Άλλες ποιότητες ανοξείδωτου χάλυβα ή διαφορετικές υφές επιφάνειας διαθέσιμες κατόπιν ζήτησης.
- Ειδικέs διαστάσειs εκτόs του παρακάτω πίνακα διαθέσιμεs κατόπιν απαίτησηs.