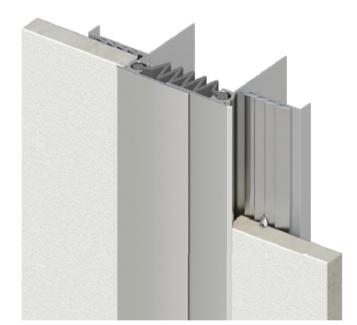

## Σειρά W+P.BP

- Χρήση: Κατάλληλο για κατακόρυφους αρμούς σε εξωτερικούς και εσωτερικούς χώρους για τοποθέτηση πριν τον σοβά ή πλάκες ξηράς δόμησης πάχους 13χλστ (γυψοσανίδες, τσιμεντοσανίδες κλπ).
  Τα προϊόντα της σειράς είναι διαθέσιμα και χωρίς το ένθετο ελαστικό με κωδικό W.BP-AL και τις ίδιες διαστάσεις του παρακάτω πίνακα.
- Υλικά: Προφίλ αλουμινίου 6063-T5, φυσικό ή ανοδιωμένο, με κυματιστό πέλμα για καλύτερη πρόσφυση του επιχρίσματος ή της γυψοσανίδας.
  - Αφανές ένθετο από UV-PVC ή Santoprene TPV σε γκρι ή μπεζ (άλλα χρώματα διαθέσιμα κατόπιν συνεννόπσης).