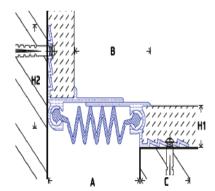

## Σειρά W+P.BP

- Χρήση: Κατάλληλο για κατακόρυφους αρμούς σε εξωτερικούς και εσωτερικούς χώρους για τοποθέτηση πριν τον σοβά ή πλάκες ξηράς δόμησης πάχους 13χλστ (γυψοσανίδες, τσιμεντοσανίδες κλπ).
  Τα προϊόντα της σειράς είναι διαθέσιμα και χωρίς το ένθετο ελαστικό με κωδικό W.BP-AL και τις ίδιες διαστάσεις του παρακάτω πίνακα.
- Υλικά: Προφίλ αλουμινίου 6063-T5, φυσικό ή ανοδιωμένο, με κυματιστό πέλμα για καλύτερη πρόσφυση του επιχρίσματος ή της γυψοσανίδας.
  - Αφανές ένθετο από UV-PVC ή Santoprene TPV σε γκρι ή μπεζ (άλλα χρώματα διαθέσιμα κατόπιν συνεννόπσης).

## -> Συμβατό προϊόν πυροφραγής διαθέσιμο <-

W+P.BP

| τγπος        | "A" | "B" | "C" | "H1" | "H2" | Συνολική<br>μετατόπιση* |
|--------------|-----|-----|-----|------|------|-------------------------|
| W+P.BP 25    | 25  | 43  | 30  | 13   | •    | 50                      |
| W+P.BP 50    | 50  | 64  | 30  | 13   | -    | 60                      |
| W+P.BP 75    | 75  | 90  | 30  | 13   |      | 95                      |
| W+P.BP 100   | 100 | 114 | 30  | 13   | •    | 152                     |
| W+P.BP 125   | 125 | 140 | 30  | 13   | •    | 185                     |
| W+P.BP 150   | 150 | 165 | 30  | 13   | •    | 170                     |
| W+P.BP 175   | 175 | 190 | 30  | 13   | •    | 160                     |
| W+P.BP 200   | 200 | 215 | 30  | 13   | •    | 160                     |
|              |     |     |     |      |      |                         |
| W+P.BP/C 25  | 25  | 30  | 30  | 13   | 41   | 50                      |
| W+P.BP/C 50  | 50  | 47  | 30  | 13   | 41   | 60                      |
| W+P.BP/C 75  | 75  | 66  | 30  | 13   | 41   | 95                      |
| W+P.BP/C 100 | 100 | 91  | 30  | 13   | 41   | 152                     |
| W+P.BP/C 125 | 125 | 116 | 30  | 13   | 41   | 185                     |
| W+P.BP/C 150 | 150 | 141 | 30  | 13   | 41   | 170                     |
| W+P.BP/C 175 | 175 | 175 | 30  | 13   | 41   | 150                     |
| W+P.BP/C 200 | 200 | 200 | 30  | 13   | 41   | 150                     |
|              |     |     |     |      | L    | ιαστάσεις σε χλσι       |