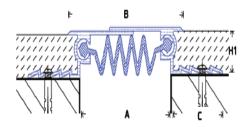

## Σειρά W+P.BP

- Χρήση: Κατάλληλο για κατακόρυφους αρμούς σε εξωτερικούς και εσωτερικούς χώρους για τοποθέτηση πριν τον σοβά ή πλάκες ξηράς δόμησης πάχους 13χλστ (γυψοσανίδες, τσιμεντοσανίδες κλπ).
  Τα προϊόντα της σειράς είναι διαθέσιμα και χωρίς το ένθετο ελαστικό με κωδικό W.BP-AL και τις ίδιες διαστάσεις του παρακάτω πίνακα.
- Υλικά: Προφίλ αλουμινίου 6063-T5, φυσικό ή ανοδιωμένο, με κυματιστό πέλμα για καλύτερη πρόσφυση του επιχρίσματος ή της γυψοσανίδας.
  - Αφανές ένθετο από UV-PVC ή Santoprene TPV σε γκρι ή μπεζ (άλλα χρώματα διαθέσιμα κατόπιν συνεννόπσης).

## -> Συμβατό προϊόν πυροφραγής διαθέσιμο <-

W+P.BP

| τγπος        | "A" | "B" | "C" | "H1" | "H2" | Συνολική<br>μετατόπιση* |
|--------------|-----|-----|-----|------|------|-------------------------|
| W+P.BP 25    | 25  | 43  | 30  | 13   | •    | 50                      |
| W+P.BP 50    | 50  | 64  | 30  | 13   | -    | 60                      |
| W+P.BP 75    | 75  | 90  | 30  | 13   |      | 95                      |
| W+P.BP 100   | 100 | 114 | 30  | 13   | •    | 152                     |
| W+P.BP 125   | 125 | 140 | 30  | 13   | •    | 185                     |
| W+P.BP 150   | 150 | 165 | 30  | 13   | •    | 170                     |
| W+P.BP 175   | 175 | 190 | 30  | 13   | •    | 160                     |
| W+P.BP 200   | 200 | 215 | 30  | 13   | •    | 160                     |
|              |     |     |     |      |      |                         |
| W+P.BP/C 25  | 25  | 30  | 30  | 13   | 41   | 50                      |
| W+P.BP/C 50  | 50  | 47  | 30  | 13   | 41   | 60                      |
| W+P.BP/C 75  | 75  | 66  | 30  | 13   | 41   | 95                      |
| W+P.BP/C 100 | 100 | 91  | 30  | 13   | 41   | 152                     |
| W+P.BP/C 125 | 125 | 116 | 30  | 13   | 41   | 185                     |
| W+P.BP/C 150 | 150 | 141 | 30  | 13   | 41   | 170                     |
| W+P.BP/C 175 | 175 | 175 | 30  | 13   | 41   | 150                     |
| W+P.BP/C 200 | 200 | 200 | 30  | 13   | 41   | 150                     |
|              |     |     |     |      | L    | ιαστάσεις σε χλσι       |